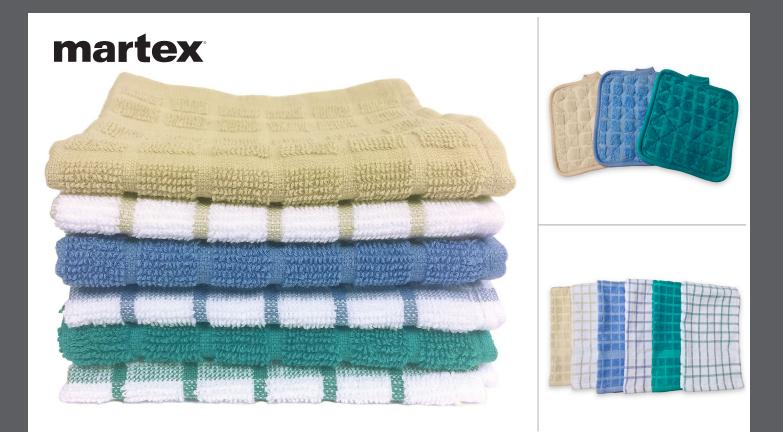

## Martex<sup>®</sup> Kitchen Collection

From Martex<sup>®</sup>, one of the most trusted names in kitchen and bath products, comes the Martex<sup>®</sup> Kitchen Collection. Constructed with 100% ring spun cotton, the Martex<sup>®</sup> Kitchen Collection is highly absorbent and durable, perfect for commercial and residential uses. Available in an assortment of Staybright<sup>®</sup> colors with coordinating solid and stripe patterns.

## Martex<sup>®</sup> Kitchen Collection

- Towel/Dish Cloth: 100% Ring Spun Cotton
- Pot Holder: 100% Cotton Batting with Bound Edge
- Coordinating solid and windowpane pattern
- $\bullet$  Solid Staybright® colors: Blue, Green, and Khaki
- $\bullet$  Windowpane Staybright® stripe colors: Blue, Green, and Khaki
- Polybag: 1dz

| Product       | Style                          | Size (in.) | Weight<br>(Lbs/dz) | Case Pack (dz) |
|---------------|--------------------------------|------------|--------------------|----------------|
| Kitchen Towel | Solid/<br>Windowpane<br>Stripe | 15 x 25"   | 2.18               | 12             |
| Dish Cloth    | Solid/<br>Windowpane<br>Stripe | 12 x 12"   | 0.83               | 48             |
| Pot Holder    | Solid                          | 7 x 7"     | 0.9                | 24             |