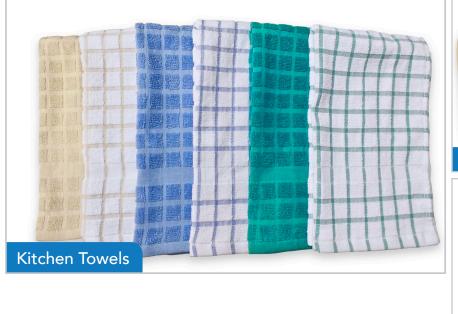

## Martex<sup>®</sup> Kitchen Collection

- Towel/Dish Cloth: 100% Ring Spun Cotton
- Pot Holder: 100% Cotton Batting with Bound Edge
- Coordinating solid and windowpane pattern
- $\bullet$  Solid Staybright® colors: Blue, Green, and Khaki
- $\bullet$  Windowpane Staybright® stripe colors: Blue, Green, and Khaki
- Polybag: 1dz

| Product       | Style                          | Size (in.) | Weight<br>(Lbs/dz) | Case Pack (dz) |
|---------------|--------------------------------|------------|--------------------|----------------|
| Kitchen Towel | Solid/<br>Windowpane<br>Stripe | 15 x 25"   | 2.18               | 12             |
| Dish Cloth    | Solid/<br>Windowpane<br>Stripe | 12 x 12"   | 0.83               | 48             |
| Pot Holder    | Solid                          | 7 x 7"     | 0.9                | 24             |