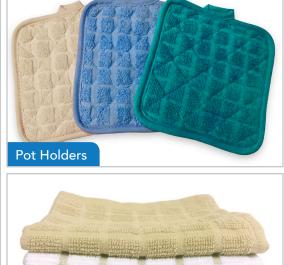

## Martex<sup>®</sup> Kitchen Collection

- Towel/Dish Cloth: 100% Ring Spun Cotton
- Pot Holder: 100% Cotton Batting with Bound Edge
- Coordinating solid and windowpane pattern
- $\bullet$  Solid Staybright® colors: Blue, Green, and Khaki
- $\bullet$  Windowpane Staybright® stripe colors: Blue, Green, and Khaki
- Polybag: 1dz

| Product       | Style                          | Size (in.) | Weight<br>(Lbs/dz) | Case Pack (dz) |
|---------------|--------------------------------|------------|--------------------|----------------|
| Kitchen Towel | Solid/<br>Windowpane<br>Stripe | 15 x 25"   | 2.18               | 12             |
| Dish Cloth    | Solid/<br>Windowpane<br>Stripe | 12 x 12"   | 0.83               | 48             |
| Pot Holder    | Solid                          | 7 x 7"     | 0.9                | 24             |